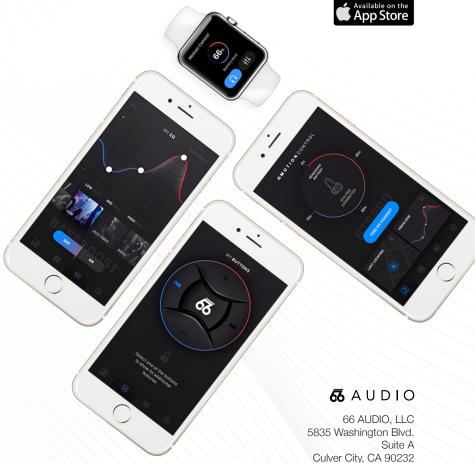

### **MotionControl App**

New to the BTS Pro is a free iOS app that gives you total freedom to perfect your audio and enjoy a remarkable wireless experience. It's an equalizer, but unlike any you've ever experienced.

Instead of working to adjust the music via software, MotionControl works directly with the headphones similar to how you'd dial in home-audio EQ. Hardware-based EQ tunes the drivers in real-time so you can lock in your settings no matter the device.

Innovation doesn't stop there, with it's unrivaled (and patent pending) "Find My Headset" feature, you'll never workout sans music again.

These are just some of the many features included in the groundbreaking MotionControl app for iOS and Apple Watch OS.