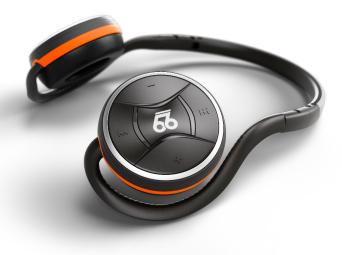

Shown in Lava Orange

- MotionControl App for iOS and Watch OS
- Find My Headphones feature to locate your headphones if they get lost (Patent Pending).
- Previous Locations feature showing where you last connected and disconnected your headphones (Patent Pending).
- Hardware-based true EQ for real-time equalizer adjustments including custom presets.
- BassBoost for an instantaneous low-frequency boost.
- Real-time, precise battery meter
- Interactive User Guide
- Built and tested for iOS 10, Apple Watch 2 and iPhone 7