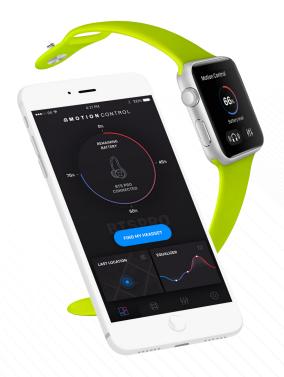

### **MotionControl App**

New to the BTS Pro is a free iOS app that gives you total freedom to perfect your audio and enjoy a remarkable wireless experience. It's an equalizer, but unlike any you've ever experienced.

Instead of working to adjust the music via software, MotionControl works directly with the headphones similar to how you'd dial in home-audio EQ. Hardware-based EQ tunes the drivers in real-time so you can lock in your settings no matter the device.

Innovation doesn't stop there, with it's unrivaled (and patent pending) "Find My Headset" feature, you'll never workout sans music again.

These are just some of the many features included in the groundbreaking MotionControl app for iOS and Apple Watch OS.