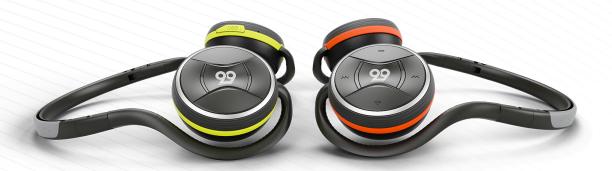

## Product Highlights

Bluetooth 4.2 Wireless Technology

100+ Feet Wireless Range

MotionControl Smart App for iOS

Find My Headphones

Cutting Edge Flexible Plastic

Shown in Electric Green

The World's Best Warranty

40+ Hour Continuous Playback

Sweatproof, Lightweight Sport Design

Customizable Hardware Based EQ

66 AUDIO Sound Engine

Shown in Lava Orange

- MotionControl App for iOS and Watch OS
- Find My Headphones feature to locate your headphones if they get lost (Patent Pending).
- Previous Locations feature showing where you last connected and disconnected your headphones (Patent Pending).
- Hardware-based true EQ for real-time equalizer adjustments including custom presets.
- BassBoost for an instantaneous low-frequency boost.
- Real-time, precise battery meter
- Interactive User Guide
- Built and tested for iOS 10, Apple Watch 2 and iPhone 7