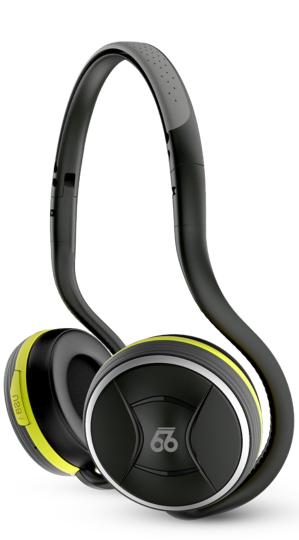

## Product Highlights

Bluetooth 4.2 Wireless Technology

100+ Feet Wireless Range

MotionControl Smart App for iOS

Find My Headphones

Cutting Edge Flexible Plastic

Shown in Electric Green

The World's Best Warranty

40+ Hour Continuous Playback

Sweatproof, Lightweight Sport Design

Customizable Hardware Based EQ

66 AUDIO Sound Engine

## **Product Specifications**

- Latest generation Bluetooth 4.2 (incl. BLE) system on chip (SoC) featuring dual-mode wireless topology for simultaneous data and audio
- 3D antenna technology for over 100 feet of wireless, uninterrupted range (a world first in a consumer audio product)
- 40 hours of continuous music playback, 400 hours standby with 90 minute quick charge
- IPX water resistant, durable and lightweight sport design. Advanced, precise material engineering, flexible construction.
- Microphone on-board for crisp calls using CVC noise cancelling algorithms
- **USB Type-C** reversible connector